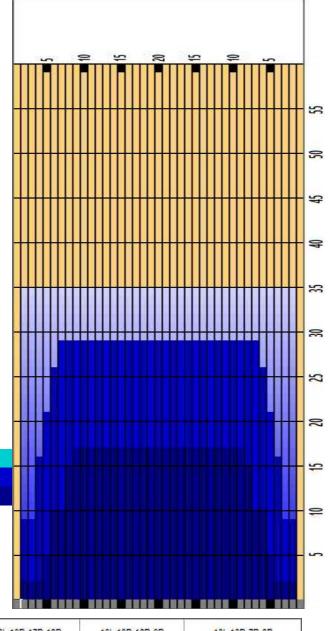

## **ABT Khaimah Oil Pattern**

**Oil Pattern Distance** 29 Oil Per Board Multi ul **Reverse Brush Drop Forward Oil Total** 11.06 mL **Reverse Oil Total Volume Oil Total** 14.15 mL 25.21 mL **Tank Configuration Tank A Conditioner FIRE Tank B Conditioner FIRE** N/A

| 1 |    | STOP | LOAD5 | MICS | SPEED | TANK | CROSSED | START | END  | FEET | T.OIL |
|---|----|------|-------|------|-------|------|---------|-------|------|------|-------|
|   | 2L | 2R   | 2     | 40   | 18    | Α    | 74      | 0.0   | 2.5  | 2.5  | 2960  |
| 2 | 5L | 5R   | 1     | 50   | 18    | A    | 31      | 2.5   | 5.0  | 2.5  | 1550  |
| 3 | 6L | 6R   | 2     | 50   | 18    | A    | 58      | 5.0   | 10.1 | 5.1  | 2900  |
| 4 | 8L | 8R   | 2     | 50   | 18    | A    | 50      | 10.1  | 15.2 | 5.1  | 2500  |
| 5 | 9L | 9R   | 1     | 50   | 18    | A    | 23      | 15.2  | 17.7 | 2.5  | 1150  |
| 6 | 2L | 2R   | 0     | 50   | 22    | A    | 0       | 17.7  | 31.0 | 13.3 | 0     |
| 7 | 2L | 2R   | 0     | 50   | 22    | A    | 0       | 31.0  | 35.0 | 4.0  | 0     |

|   | START | STOP | LOAD5 | MICS | SPEED | TANK | CROSSED | START | END  | FEET | T.OIL |
|---|-------|------|-------|------|-------|------|---------|-------|------|------|-------|
| 1 | 2L    | 2R   | 0     | 50   | 30    | Α    | 0       | 35.0  | 29.0 | -6.0 | 0     |
| 2 | 7L    | 7R   | 1     | 50   | 18    | A    | 27      | 29.0  | 26.5 | -2.5 | 1350  |
| 3 | 6L    | 6R   | 2     | 50   | 18    | A    | 58      | 26.5  | 21.4 | -5.1 | 2900  |
| 4 | 5L    | 5R   | 2     | 50   | 18    | A    | 62      | 21.4  | 16.3 | -5.1 | 3100  |
| 5 | 4L    | 4R   | 3     | 50   | 18    | A    | 99      | 16.3  | 8.7  | -7.6 | 4950  |
| 6 | 2L    | 2R   | 1     | 50   | 14    | A    | 37      | 8.7   | 6.8  | -1.9 | 1850  |
| 7 | 2L    | 2R   | 0     | 50   | 14    | A    | 0       | 6.8   | 0.0  | -6.8 | 0     |