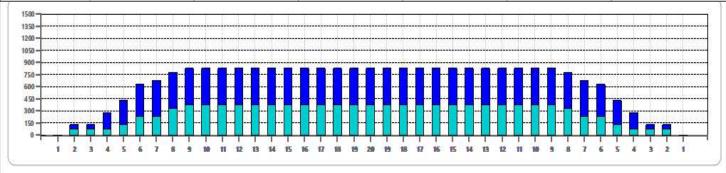

| 1 |    | STOP | LOAD5 | MICS | SPEED | TANK | CROSSED | START | END  | FEET | T.OIL |
|---|----|------|-------|------|-------|------|---------|-------|------|------|-------|
|   | 2L | 2R   | 2     | 40   | 18    | Α    | 74      | 0.0   | 2.5  | 2.5  | 2960  |
| 2 | 5L | 5R   | 1     | 50   | 18    | A    | 31      | 2.5   | 5.0  | 2.5  | 1550  |
| 3 | 6L | 6R   | 2     | 50   | 18    | A    | 58      | 5.0   | 10.1 | 5.1  | 2900  |
| 4 | 8L | 8R   | 2     | 50   | 18    | A    | 50      | 10.1  | 15.2 | 5.1  | 2500  |
| 5 | 9L | 9R   | 1     | 50   | 18    | A    | 23      | 15.2  | 17.7 | 2.5  | 1150  |
| 6 | 2L | 2R   | 0     | 50   | 22    | A    | 0       | 17.7  | 31.0 | 13.3 | 0     |
| 7 | 2L | 2R   | 0     | 50   | 22    | A    | 0       | 31.0  | 35.0 | 4.0  | 0     |

|   | START | STOP | LOAD5 | MICS | SPEED | TANK | CROSSED | START | END  | FEET | T.OIL |
|---|-------|------|-------|------|-------|------|---------|-------|------|------|-------|
| 1 | 2L    | 2R   | 0     | 50   | 30    | Α    | 0       | 35.0  | 29.0 | -6.0 | 0     |
| 2 | 7L    | 7R   | 1     | 50   | 18    | A    | 27      | 29.0  | 26.5 | -2.5 | 1350  |
| 3 | 6L    | 6R   | 2     | 50   | 18    | A    | 58      | 26.5  | 21.4 | -5.1 | 2900  |
| 4 | 5L    | 5R   | 2     | 50   | 18    | A    | 62      | 21.4  | 16.3 | -5.1 | 3100  |
| 5 | 4L    | 4R   | 3     | 50   | 18    | A    | 99      | 16.3  | 8.7  | -7.6 | 4950  |
| 6 | 2L    | 2R   | 1     | 50   | 14    | A    | 37      | 8.7   | 6.8  | -1.9 | 1850  |
| 7 | 2L    | 2R   | 0     | 50   | 14    | A    | 0       | 6.8   | 0.0  | -6.8 | 0     |